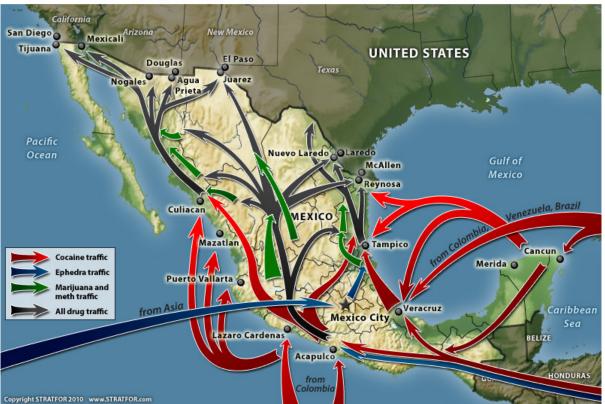

## The Elephant In The Room Of Trump's Anti-Narcotics Mission

by Steve Hecht

DRUG ROUTES IN MEXICO

The flow of illegal immigrants and contraband – drugs and military-grade opioid addiction crisis and "vowed to step up efforts to stop drugs from being smuggled into the U.S." William Brownfield of the Bureau of International Narcotics and Law Enforcement Affairs has <u>destroyed</u> 25,960 hectares of plants, almost the entire estimated 28,000. In contrast, the Obama policy in Guatemala, which undermined the rule of law, led to open and expanded <u>poppy-growing</u>.